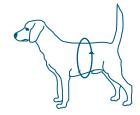

## Measuring the length of your dog Measure from the base of the neck/start

of shoulders to the base of the tail.

Measuring the girth of your dog Measure from one side of the stomach all the way round.

|    | Coat Size        | Dog Length<br>(Approx) | Dog Girth<br>(Approx)  |
|----|------------------|------------------------|------------------------|
| H  | Extra Small      | 31cm<br>(12")          | Up to 52cm<br>(20")    |
| 7  | Extra Small Wide | 31cm<br>(12")          | Up to 62cm<br>(24")    |
| 34 | Small            | 44cm<br>(17")          | Up to 72cm<br>(28")    |
|    | Medium           | 52cm<br>(20.5")        | Up to 86cm<br>(34")    |
|    | Medium Wide      | 52cm<br>(20.5")        | Up to 100cm<br>(39.5") |
|    | Large            | 63cm<br>(24.5")        | Up to 100cm<br>(39.5") |
|    | Extra Large      | 79cm<br>(31")          | Up to 117cm<br>(46")   |