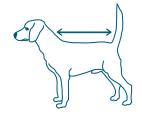

## Measuring the length of your dog Measure from the base of the neck/start

of shoulders to the base of the tail.

Measuring the girth of your dog Measure from one side of the stomach all the way round.

|    | Coat Size        | Dog Length<br>(Approx) | Dog Girth<br>(Approx)  |
|----|------------------|------------------------|------------------------|
| H  | Extra Small      | 31cm<br>(12")          | Up to 52cm<br>(20")    |
| 7  | Extra Small Wide | 31cm<br>(12")          | Up to 62cm<br>(24")    |
| 34 | Small            | 44cm<br>(17")          | Up to 72cm<br>(28")    |
|    | Medium           | 52cm<br>(20.5")        | Up to 86cm<br>(34")    |
|    | Medium Wide      | 52cm<br>(20.5")        | Up to 100cm<br>(39.5") |
|    | Large            | 63cm<br>(24.5")        | Up to 100cm<br>(39.5") |
|    | Extra Large      | 79cm<br>(31")          | Up to 117cm<br>(46")   |